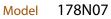

## Big 8-light Linear Pendant with Reclaimed Shell

Description

Modern linear pendant made with reclaimed shell from food harvesting and aircraft cable suspension

| Width / Diameter | 60.00 in. / 152.4 cm                                                                  |
|------------------|---------------------------------------------------------------------------------------|
| Height           | 12 in. / 30.48 cm                                                                     |
| Length           | n/a                                                                                   |
| Extension        | 9.5 in. / 24.1 cm                                                                     |
| Hanging Weight   | 24 lb. / 10.9 kg                                                                      |
| Cable            | 10 ft. / 3 m                                                                          |
| Canopy           | 6.75 x 12 x 0.75 in. / 17.15 x 30.48 x 1.91 cm, Kabebe shell or Chocolate tiger shell |
| Glass/Shade      | Kabebe shell (shown) or Chocolate tiger shell                                         |
| Lamp type        | (8) 50W G9 halogen, included                                                          |
| Listing          | UL - C                                                                                |
| Wiring           | North American, 110/220                                                               |
| Stems/hooks      | n/a                                                                                   |